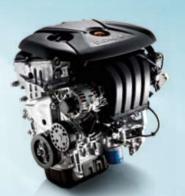

Gamma 1.6 GDI Engine 134ps / 16.6kg·m

A lightweight aluminum block, dual CVVT (continuously variable valve timing) and maintenance-free roller-type timing chain ensure that this direct injection engine delivers an ideal mix of power and efficiency.

Nu 2.0 MPI Engine 152ps / 19.8kg·m

Featuring all-aluminum bed plate construction for improved durability and reduced noise and vibration, along with dual CVVT for improved efficiency and performance, this multi-point injection engine is the choice for those who demand maximum power.

U2 1.7 Diesel Engine High\_141ps / 34.7kg·m

Available in low and high output versions, these technologically advanced variable geometry turbocharged engines deliver a clean, quiet and highly fuel-efficient drive while maximizing torque and power.

# Frugal on fuel, generous on performance

Kia's latest powertrain innovations are optimized for true driving pleasure. Choose from one diesel and two petrol engines engineered with state-of-the-art fuel sipping and CO<sub>2</sub> cutting technologies that don't sacrifice on power or performance.