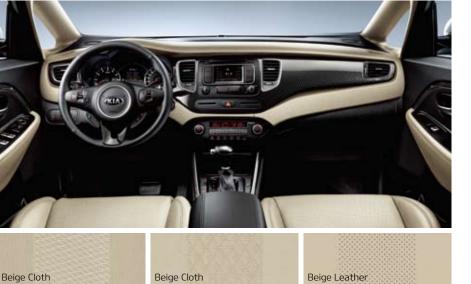

# Interior color schemes

Accompanying the fine quality upholstery and ample use of soft-touch materials throughout the cabin are stylish interior color options that are an expression of your contemporary yet practical lifestyle.

**Black & Beige** Presenting the ultimate in understated contrast, the black and beige color scheme exudes a subtle sense of high-fashion for any occasion.

**Black** Both traditional and strikingly modern at the same time, the all-black color scheme is sure to never go out of style.