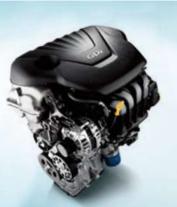

Gamma 1.6 GDI Engine 134ps / 16.6kg·m

A lightweight aluminum block, dual CVVT (continuously variable valve timing) and maintenance-free roller-type timing chain ensure that this direct injection engine delivers an ideal mix of power and efficiency.

Nu 2.0 MPI Engine 152ps / 19.8kg·m

Featuring all-aluminum bed plate construction for improved durability and reduced noise and vibration, along with dual CVVT for improved efficiency and performance, this multi-point injection engine is the choice for those who demand maximum power.

U2 1.7 Diesel Engine High\_141ps / 34.7kg·m

Available in low and high output versions, these technologically advanced variable geometry turbocharged engines deliver a clean, quiet and highly fuel-efficient drive while maximizing torque and power.

# Frugal on fuel, generous on performance

Kia's latest powertrain innovations are optimized for true driving pleasure. Choose from one diesel and two petrol engines engineered with state-of-the-art fuel sipping and CO<sub>2</sub> cutting technologies that don't sacrifice on power or performance.