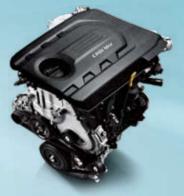

Gamma 1.6 GDI Engine 134ps / 16.6kg·m

A lightweight aluminum block, dual CVVT (continuously variable valve timing) and maintenance-free roller-type timing chain ensure that this direct injection engine delivers an ideal mix of power and efficiency.

Nu 2.0 MPI Engine 152ps / 19.8kg·m

Featuring all-aluminum bed plate construction for improved durability and reduced noise and vibration, along with dual CVVT for improved efficiency and performance, this multi-point injection engine is the choice for those who demand maximum power.

U2 1.7 Diesel Engine High\_141ps / 34.7kg·m

Available in low and high output versions, these technologically advanced variable geometry turbocharged engines deliver a clean, quiet and highly fuel-efficient drive while maximizing torque and power.

# Frugal on fuel, generous on performance

Kia's latest powertrain innovations are optimized for true driving pleasure. Choose from one diesel and two petrol engines engineered with state-of-the-art fuel sipping and CO<sub>2</sub> cutting technologies that don't sacrifice on power or performance.