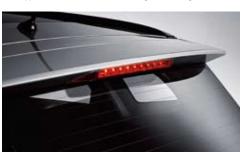

the exterior design while a high-positioned stop lamp also choose chrome-finished handles as an option. black housing to accentuate the car's athletic stance. lamps for added safety and convenience.

convenience and visibility.

Rear spoiler / High-mounted stop lamp Standard Outside door handle Body color grip-type handles Fog lamps The fog lamps are stylishly integrated Side mirror Wing-type electric folding two-tone side on all models, the rear spoiler adds a sporty touch to come as standard, but for a more classic look you can with the air intake holes of the front bumper using mirrors feature LED turn signal lamps and puddle