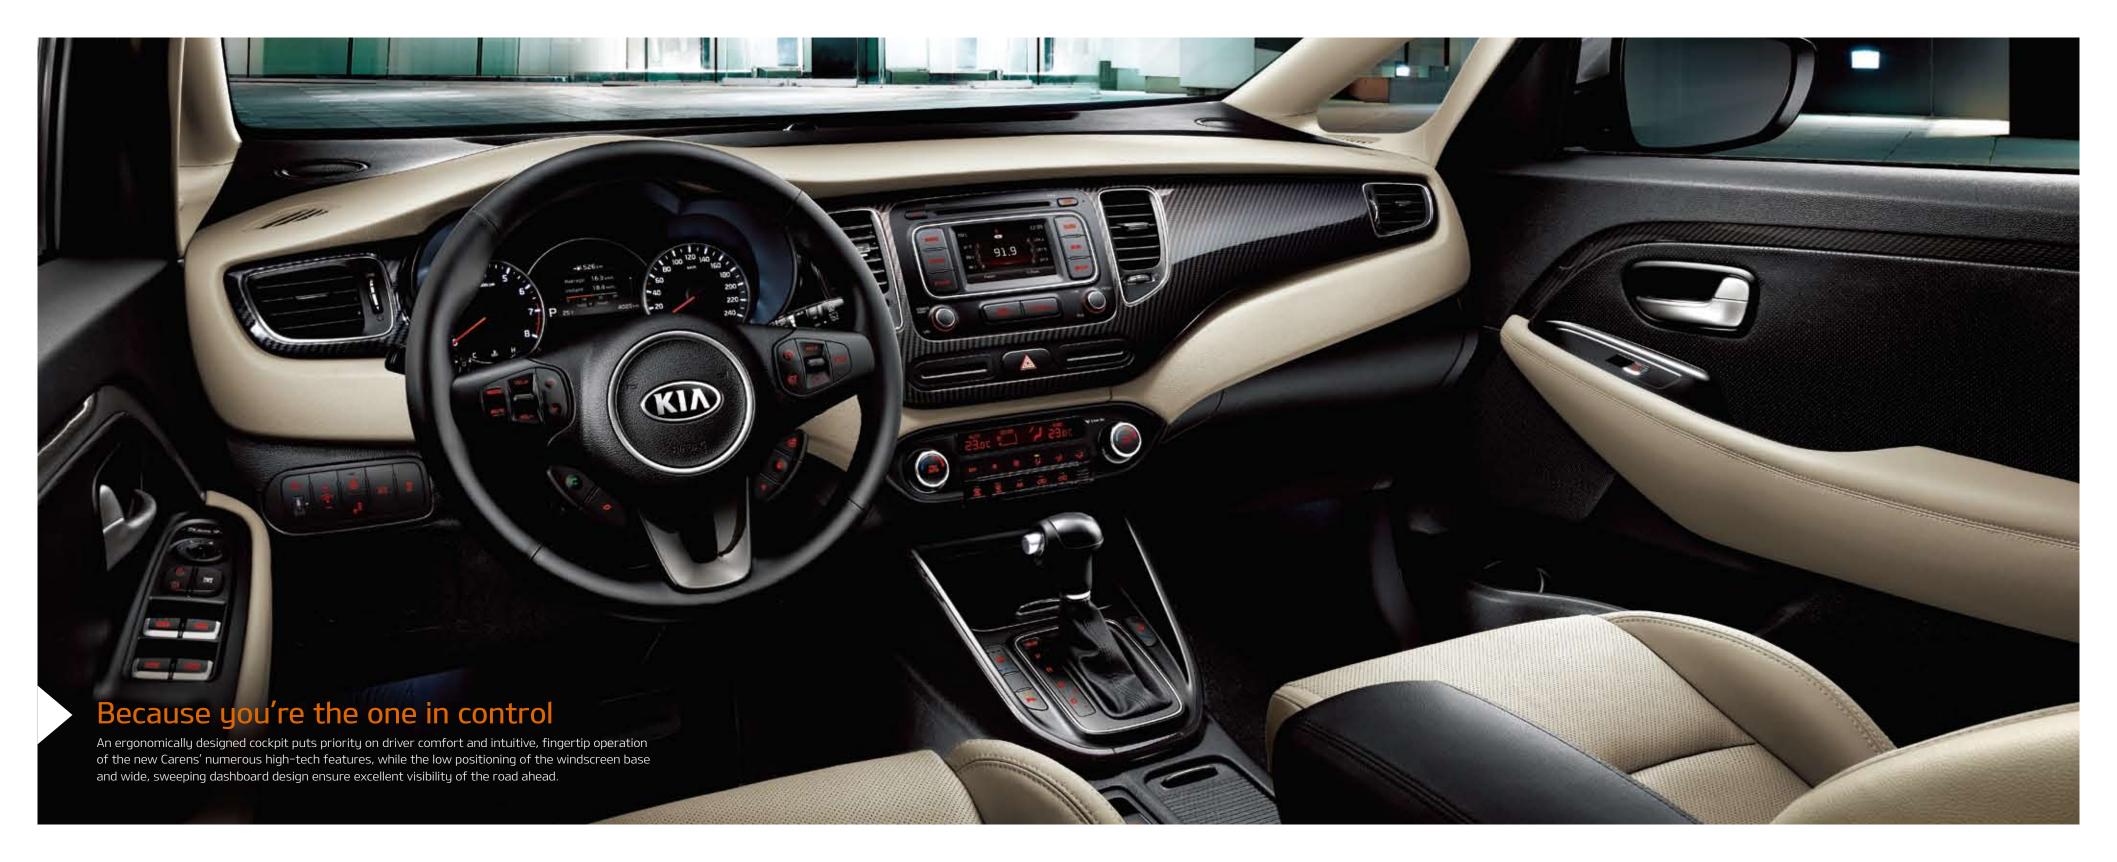

# A showcase of cutting-edge technology

Step inside and discover a world of high-tech driver convenience features rarely seen in same-segment vehicles. With intuitively laid out controls and a host of logically displayed, up-to-the-minute driving information, the new Carens raises the bar with an all-new level of sporty sophistication.

Steering wheel remote control ..... Conveniently positioned buttons and switches give you full reign over audio, Bluetooth hands-free and auto cruise control functions.

#### 4.3" TFT LCD trip computer

A high visibility screen centrally positioned between the supervision cluster gauges displays essential vehicle information such as individual door-open alerts service reminder, while also offering user-customizable menus.