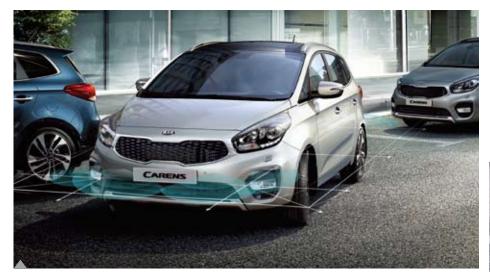

# CARENS lind Spot Detection (BSD) State-of-the-art sensors monitor your side and rear to keep you aware of vehicles entering into your blind spots. You'll receive visual alerts on the new Carens outside mirrors and, if necessary, you'll hear an audio alert.