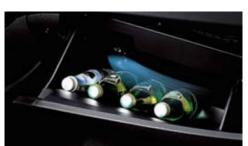

located under the floor at the rear of the vehicle is the perfect place to store away emergency safety and cleaning supplies.

Cooled glove box The large 81 glove box has a cooling Center console Two drinks can be securely stored Cargo security screen Create a separate partitioned— Cargo net A handy cargo net can be fastened using function that comes in handy when storing perishable within easy reach while a center fascia undertray and off space at the rear of the vehicle to stow away any convenient hooks to prevent items such as sporting