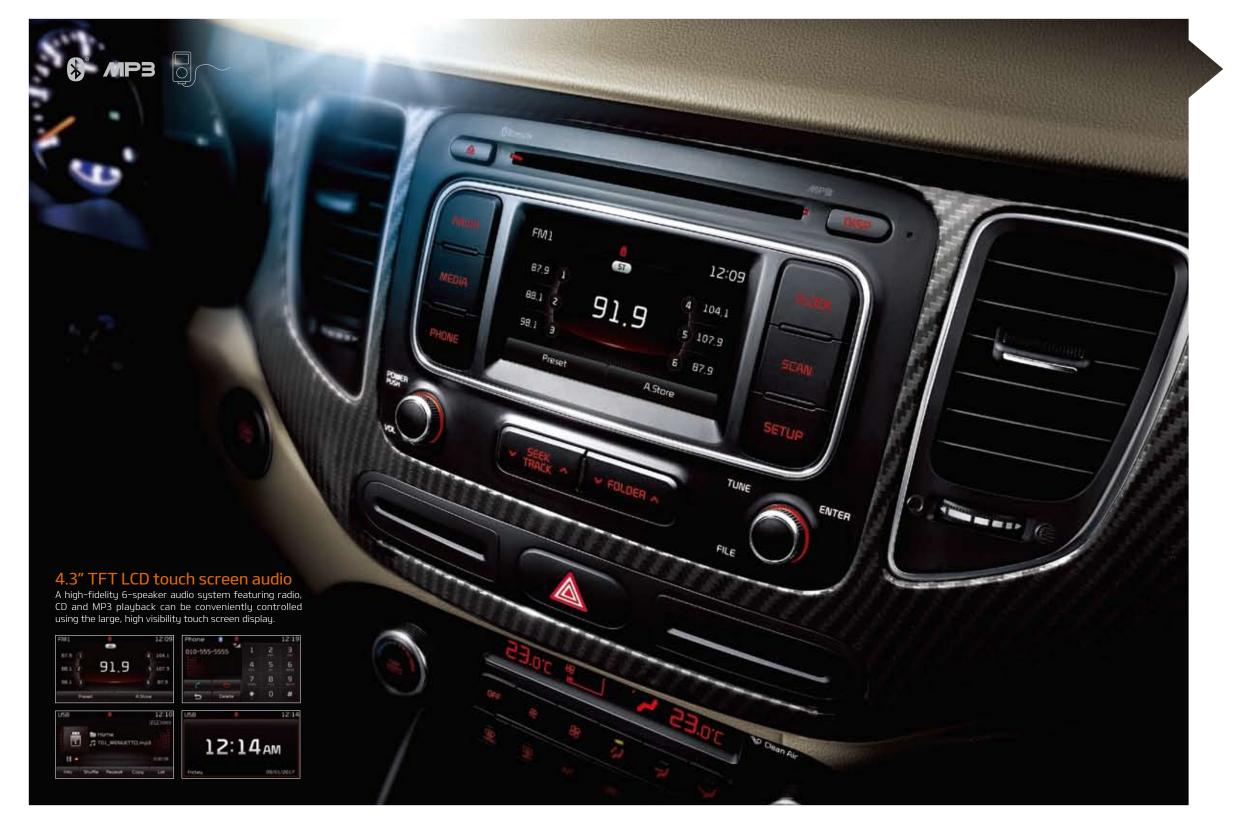

#### Aux, iPod®, USB connections

Connectivity to virtually any portable music storage device means that you can enjoy your entire digital music collection while on the road.