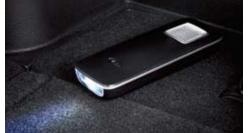

located under the floor at the rear of the vehicle is the perfect place to store away emergency safety and cleaning supplies.

Cooled glove box The large 81 glove box has a cooling Center console Two drinks can be securely stored Cargo security screen Create a separate partitioned— Cargo net A handy cargo net can be fastened using function that comes in handy when storing perishable within easy reach while a center fascia undertray and off space at the rear of the vehicle to stow away any convenient hooks to prevent items such as sporting