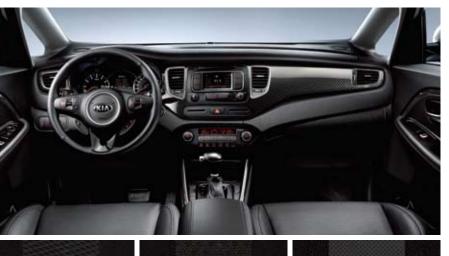

# Interior color schemes

Accompanying the fine quality upholstery and ample use of soft-touch materials throughout the cabin are stylish interior color options that are an expression of your contemporary yet practical lifestyle.

**Black & Beige** Presenting the ultimate in understated contrast, the black and beige color scheme exudes a subtle sense of high-fashion for any occasion.

**Black** Both traditional and strikingly modern at the same time, the all-black color scheme is sure to never go out of style.