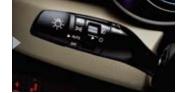

#### Auto light control

Enjoy fingertip operation of the headlamps, high beam, front and rear fog lamps and turn signal, while the auto function means you longer need to worry about forgetting to turn your headlamps on or off.