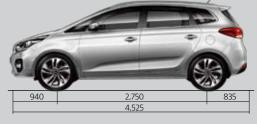

# SPECIFICATIONS (mm)

| Overall length      | 4,525 | Overhang (rear)                   | 835   |
|---------------------|-------|-----------------------------------|-------|
| Overall width       | 1,805 | Interior dimension (length)       | 2,454 |
| Overall height      | 1,610 | Interior dimension (width)        | 1,513 |
| Wheelbase           | 2,750 | Interior dimension (height)       | 1,610 |
| Wheel tread (front) | 1,573 | Min. ground clearance (sub frame) | 151   |
| Wheel tread (rear)  | 1,586 | Fuel tank capacity (litres)       | 58    |
| Overhang (front)    | 940   | Min. turning circle radius (m)    | 5.5   |