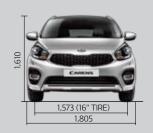

# SPECIFICATIONS (mm)

| Overall length      | 4,525 | Overhang (rear)                   | 835   |
|---------------------|-------|-----------------------------------|-------|
| Overall width       | 1,805 | Interior dimension (length)       | 2,454 |
| Overall height      | 1,610 | Interior dimension (width)        | 1,513 |
| Wheelbase           | 2,750 | Interior dimension (height)       | 1,610 |
| Wheel tread (front) | 1,573 | Min. ground clearance (sub frame) | 151   |
| Wheel tread (rear)  | 1,586 | Fuel tank capacity (litres)       | 58    |
| Overhang (front)    | 940   | Min. turning circle radius (m)    | 5.5   |