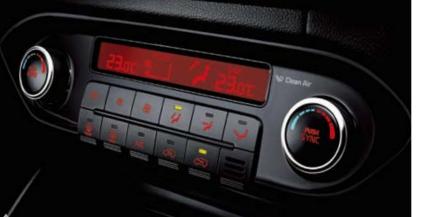

#### Dual-zone full auto climate control

Separate temperatures can be set according to driver and front-seat passenger preferences, while the clean air system generates cluster ions to purify and deodorize the cabin air. And as an added touch of convenience, the auto defogging system detects when condensation is formed on the inside of the windscreen and automatically defogs the glass for optimal visibility.