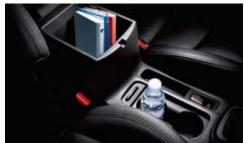

items or cold drinks, especially on long journeys.

large storage compartment under the center armrest personally belongings that you want to hide from equipment from rolling around. provide plenty of space for storing personal items. prying eyes.

**Fold-up tray** The backs of both driver and front passenger seats are fitted with convenient trays that feature an additional cup holder for extra convenience of the 2<sup>nd</sup> row seat occupants.