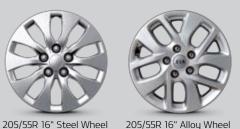

### WHEELS

A choice of four newly-designed wheels gives the new Carens maximum curb appeal.

\* Not available in Gamma 1.6 GDI engine