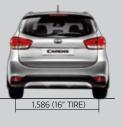

# SPECIFICATIONS (mm)

| Overall length      | 4,525 | Overhang (rear)                   | 835   |
|---------------------|-------|-----------------------------------|-------|
| Overall width       | 1,805 | Interior dimension (length)       | 2,454 |
| Overall height      | 1,610 | Interior dimension (width)        | 1,513 |
| Wheelbase           | 2,750 | Interior dimension (height)       | 1,610 |
| Wheel tread (front) | 1,573 | Min. ground clearance (sub frame) | 151   |
| Wheel tread (rear)  | 1,586 | Fuel tank capacity (litres)       | 58    |
| Overhang (front)    | 940   | Min. turning circle radius (m)    | 5.5   |