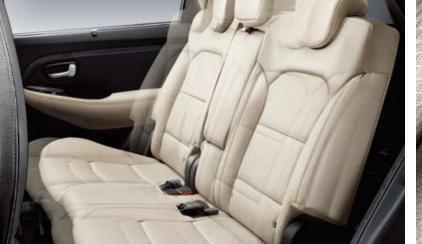

# Sit back, relax and enjoy the ride

The seats found in the new Carens have been engineered not only for maximum versatility but also for the ultimate in ride comfort. Innovative technologies applied to the driver and passenger seats make even the longest journeys seem like a quick trip around the corner.

#### 2<sup>nd</sup> row sliding and 60:40 split folding

backward sliding function for maximum passenger comfort.

#### Premium quality upholstery

The 2<sup>nd</sup> row seats offer full-flat folding for maximum cargo Careful attention was paid to the selection of materials used in the new Carens' seats. hauling versatility while the 7 seat version adds a forward and Choose from top-grade, supple leather, woven cloth fabric or knit cloth fabric that add to the high-class feel of the cabin.