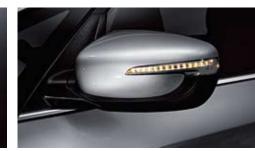

# CARENS lind Spot Detection (BSD) State-of-the-art sensors monitor your side and rear to keep you aware of vehicles entering into your blind spots. You'll receive visual alerts on the new Carens outside mirrors and, if necessary, you'll hear an audio alert.