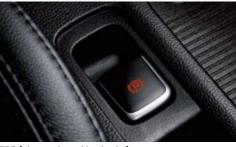

#### HAC (Hill-start assist control )

By maintaining brake grip until you press the accelerator, HAC prevents the vehicle from dangerously rolling backwards when pulling away from a standstill on an incline.