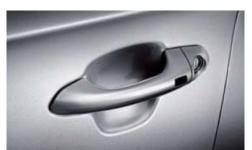

Remote keyless entry system

worry about fumbling around for keys.

The smart key unlocks the doors as soon as you touch the door handle so that you never have to

the wiper blades are mounted on opposite sides of the windshield and move thing of the past thanks to the auto-dimming, wide— activated as soon as moisture is detected for greater a defogging process when condensation is detected on the windows to ensuring optimal visibility in humid climates.

Rear spoiler / High-mounted stop lamp Standard Outside door handle Body color grip-type handles Fog lamps The fog lamps are stylishly integrated Side mirror Wing-type electric folding two-tone side on all models, the rear spoiler adds a sporty touch to come as standard, but for a more classic look you can with the air intake holes of the front bumper using mirrors feature LED turn signal lamps and puddle