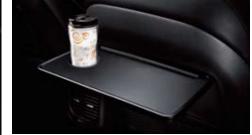

**Fold-up tray** The backs of both driver and front passenger seats are fitted with convenient trays that feature an additional cup holder for extra convenience of the 2<sup>nd</sup> row seat occupants.