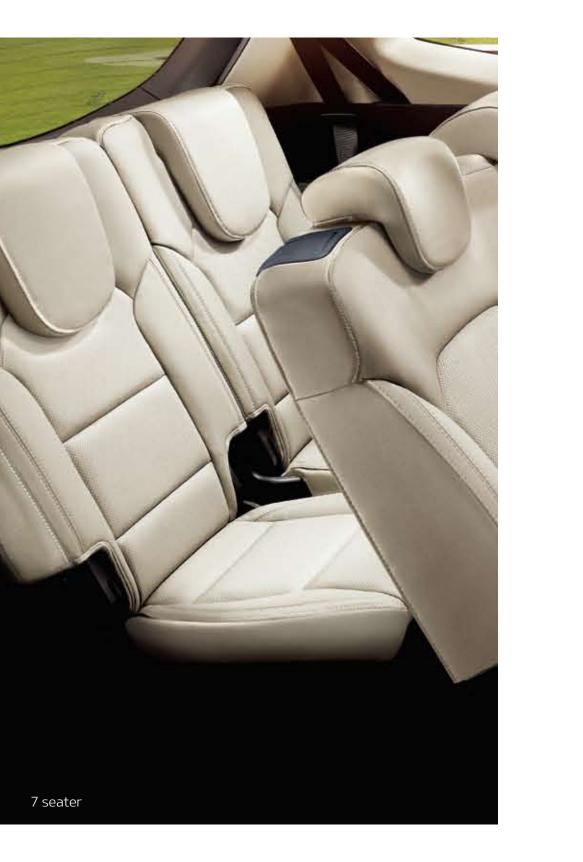

#### Premium quality upholstery

The 2<sup>nd</sup> row seats offer full-flat folding for maximum cargo Careful attention was paid to the selection of materials used in the new Carens' seats. hauling versatility while the 7 seat version adds a forward and Choose from top-grade, supple leather, woven cloth fabric or knit cloth fabric that add to the high-class feel of the cabin.