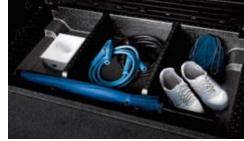

items or cold drinks, especially on long journeys.

large storage compartment under the center armrest personally belongings that you want to hide from equipment from rolling around. provide plenty of space for storing personal items. prying eyes.

located under the floor at the rear of the vehicle is the perfect place to store away emergency safety and cleaning supplies.

Cooled glove box The large 81 glove box has a cooling Center console Two drinks can be securely stored Cargo security screen Create a separate partitioned— Cargo net A handy cargo net can be fastened using function that comes in handy when storing perishable within easy reach while a center fascia undertray and off space at the rear of the vehicle to stow away any convenient hooks to prevent items such as sporting