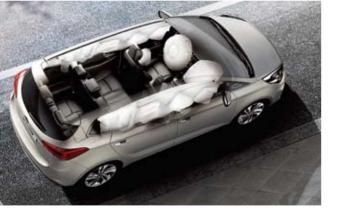

#### irbag sustem

Driver, passenger, front side and curtain airbags help minimize the risk of serious injury as the final line of defense in the event of a collision.

\* The actual air bags in the vehicle may differ from the illustration.