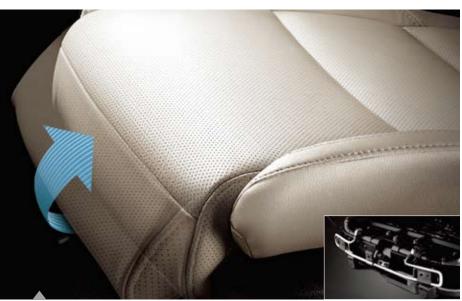

**Electric powered lumbar support** The back cushion of the driver's seat features additional support at the touch of a button to ensure maximum comfort and minimal fatigue on extended trips.

#### Electric seat cushion extension

Especially welcomed by long-legged drivers, the bottom cushion of the driver's seat can be extended forward for optimal driving comfort.

#### 10-way power driver's seat

Electronically adjust your seat with conveniently placed controls to easily find the most ideal driving position.

functional design that provides ample lumbar and thigh support