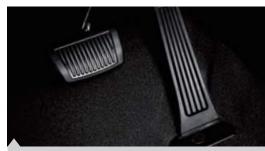

#### Organ-type accelerator pedal

The organ-type accelerator pedal moves along the same natural plane as your foot for more comfortable operation, especially on extended journeys.