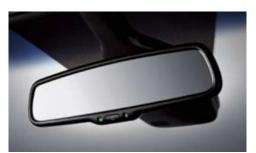

Remote keyless entry system

worry about fumbling around for keys.

The smart key unlocks the doors as soon as you touch the door handle so that you never have to

the wiper blades are mounted on opposite sides of the windshield and move thing of the past thanks to the auto-dimming, wide— activated as soon as moisture is detected for greater a defogging process when condensation is detected on the windows to ensuring optimal visibility in humid climates.