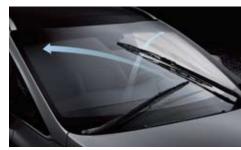

Remote keyless entry system

worry about fumbling around for keys.

The smart key unlocks the doors as soon as you touch the door handle so that you never have to

the wiper blades are mounted on opposite sides of the windshield and move thing of the past thanks to the auto-dimming, wide— activated as soon as moisture is detected for greater a defogging process when condensation is detected on the windows to ensuring optimal visibility in humid climates.